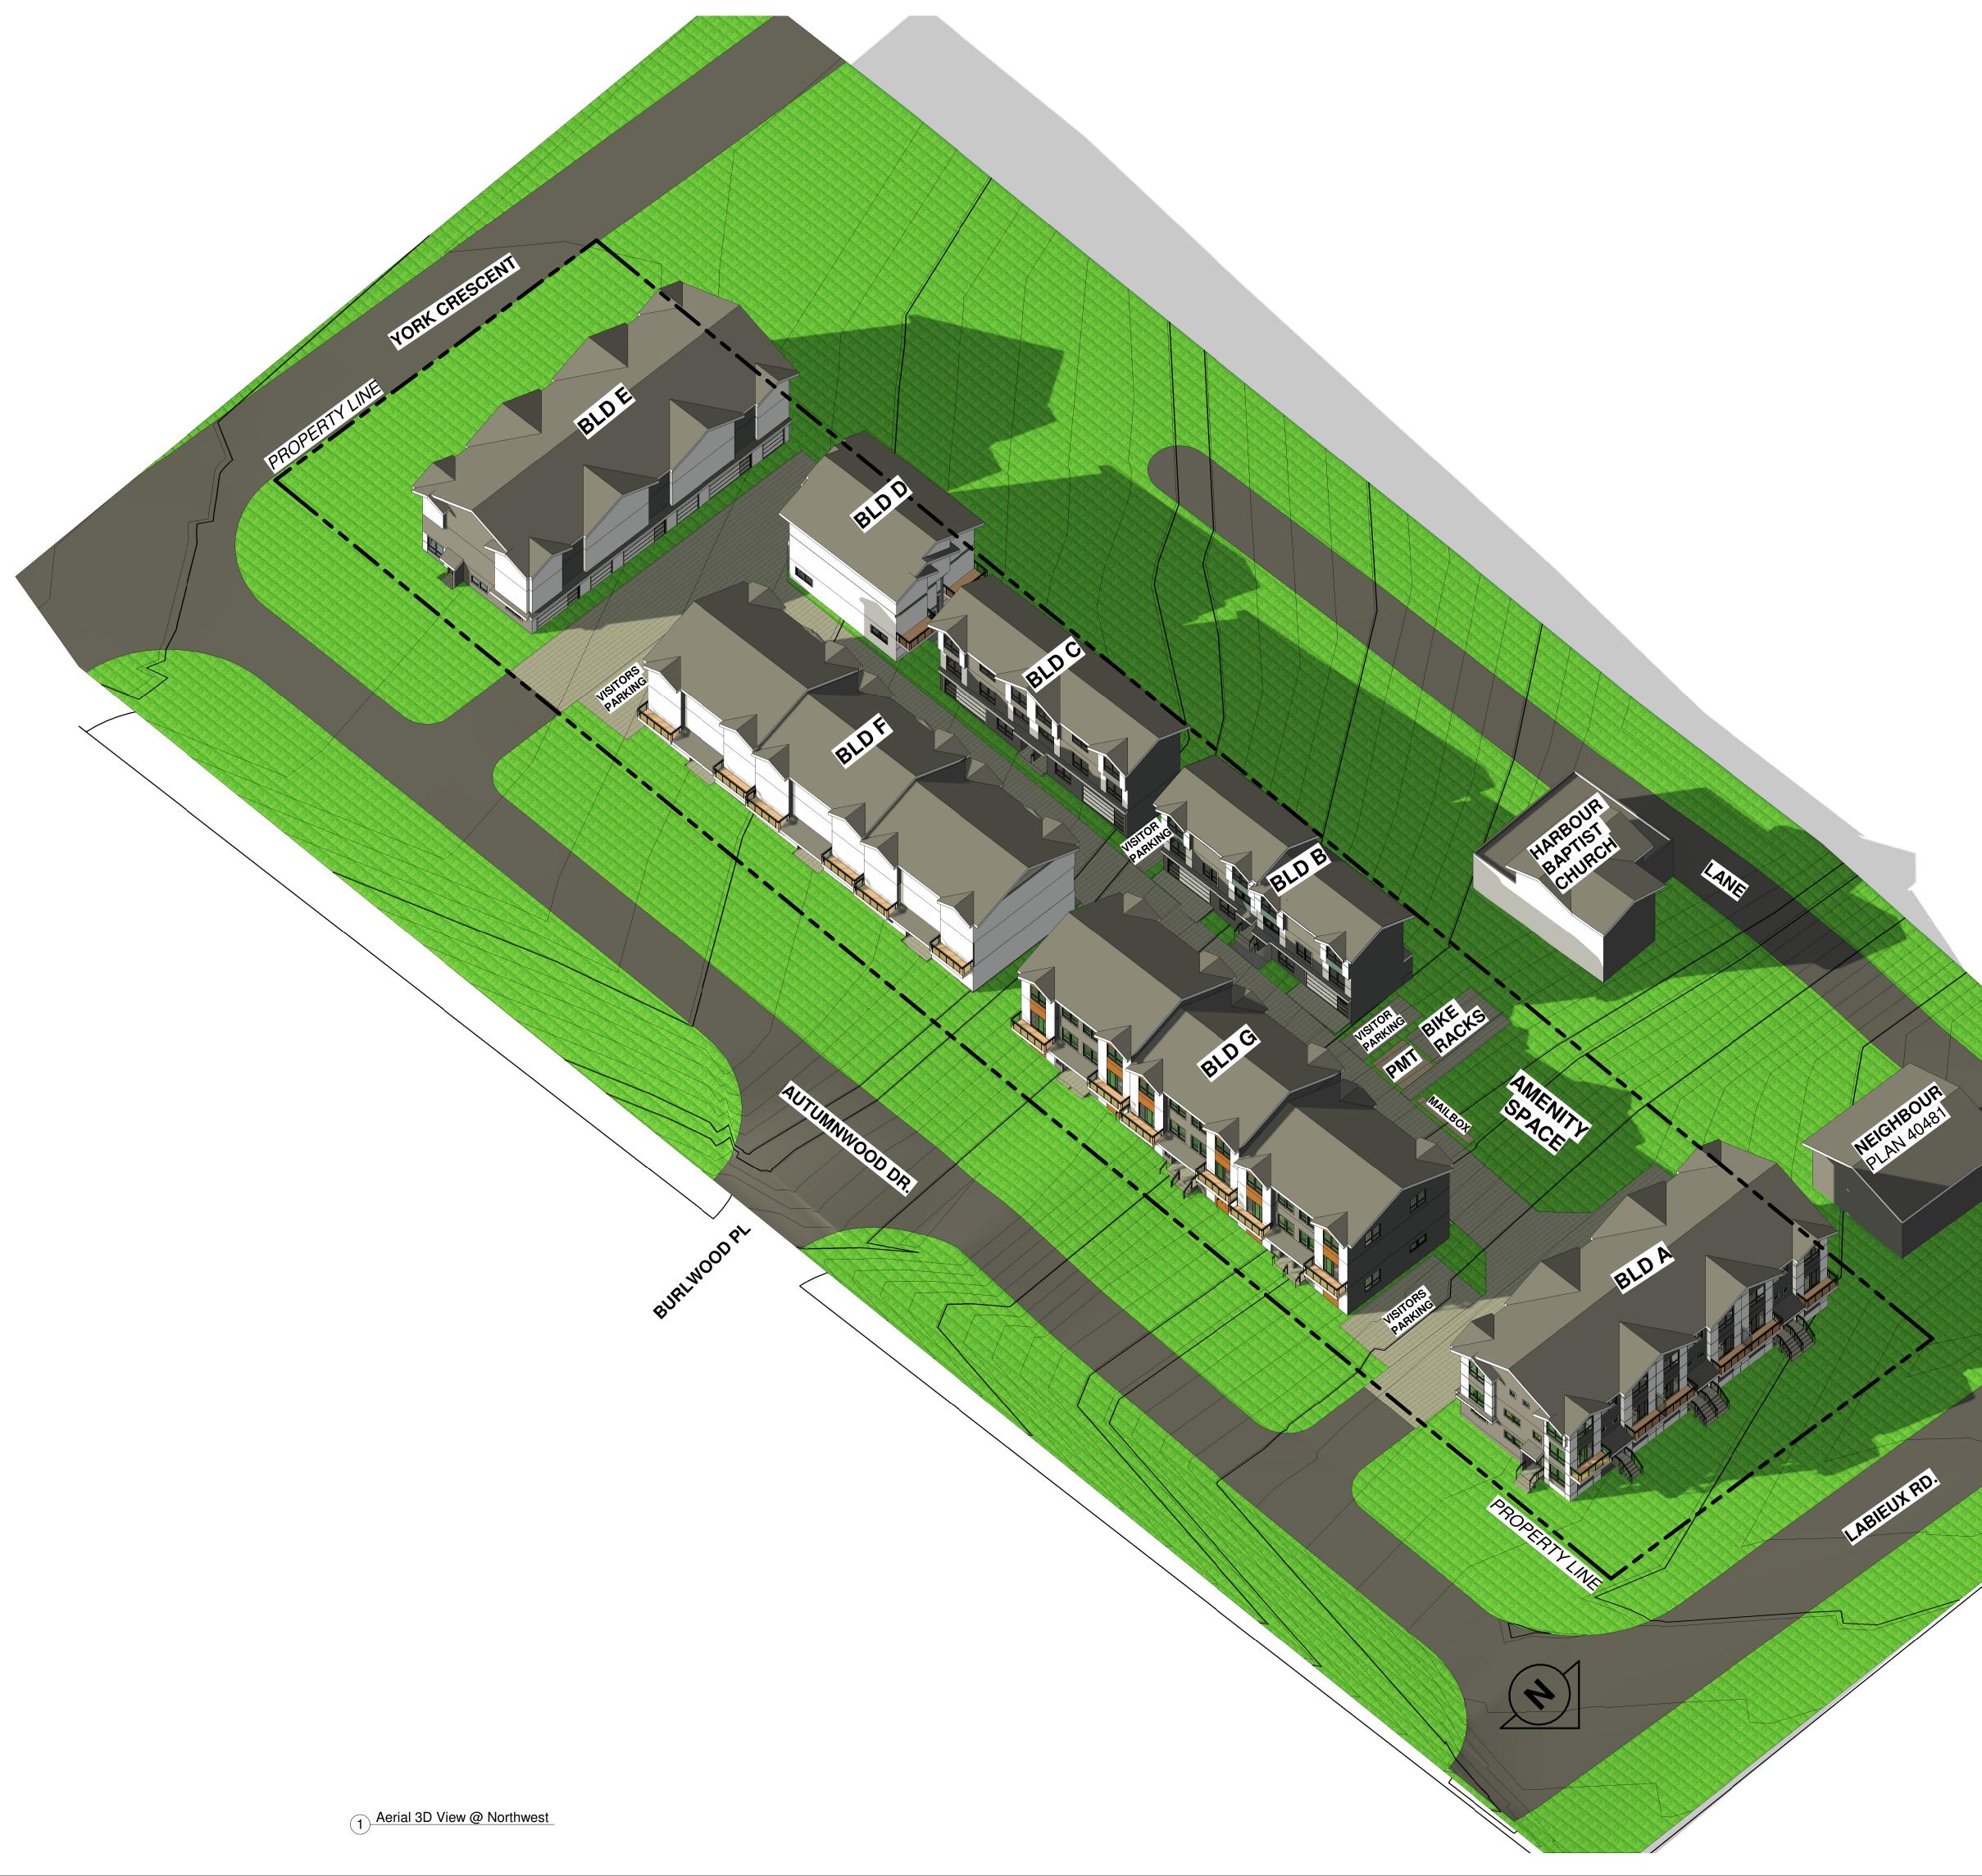

## PROPOSED 30-UNIT TOWNHOUSES

2453 LABIEUX RD., NANAIMO,B.C.

Sheet Title AERIAL 3D VIEW

RECEIVED RA488 2023-AUG-11 Current Planning

Drawn: DS

Checked: MC

Scale:

Project Number: 22NTH01 Print Code: Dwg. No.: Revision Date: